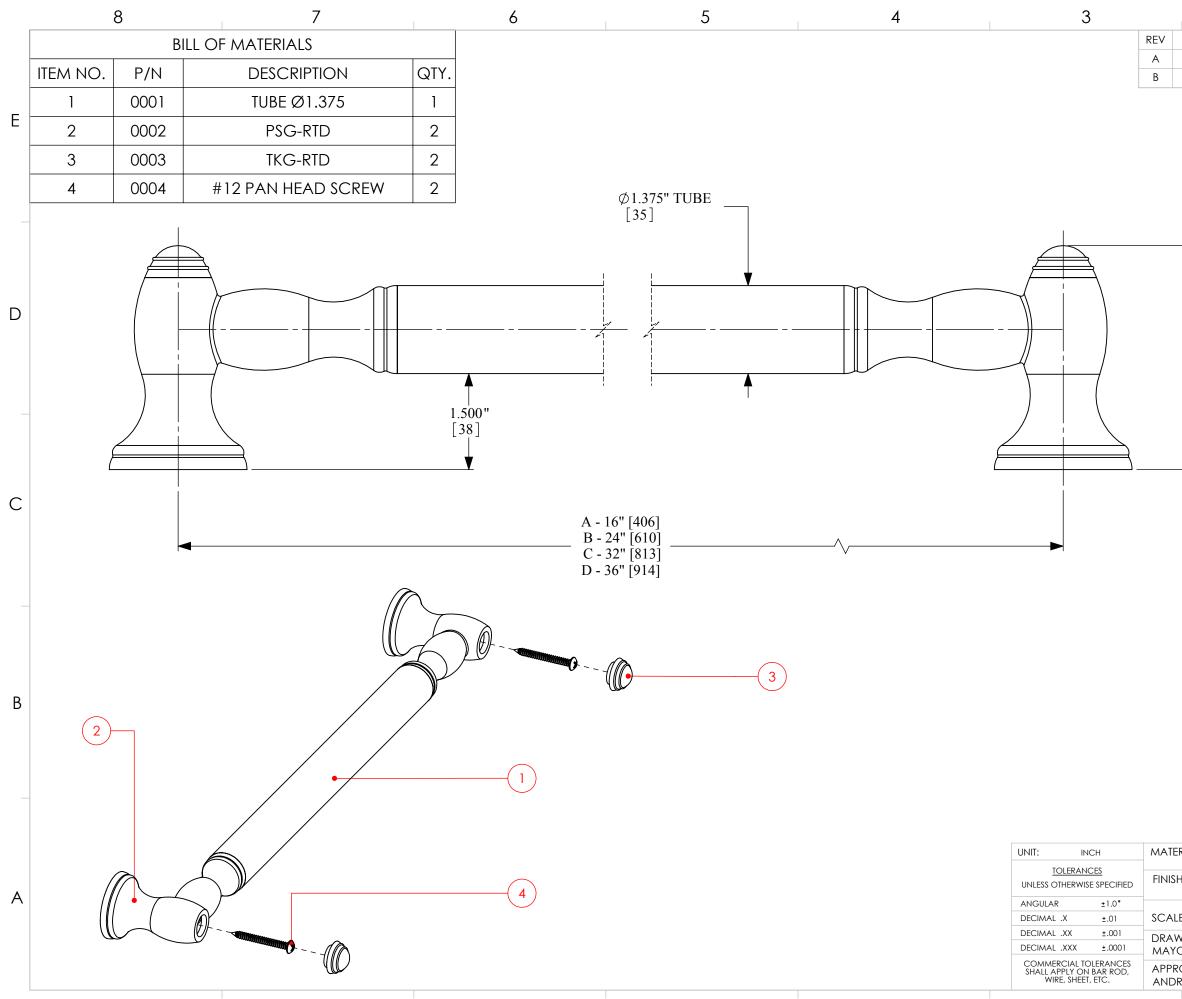

|                              | 2           |                                                                                                                                                     | 1                   |                          |                                           |
|------------------------------|-------------|-----------------------------------------------------------------------------------------------------------------------------------------------------|---------------------|--------------------------|-------------------------------------------|
|                              | CHANGE      | S                                                                                                                                                   | LOC                 | BY                       | DATE                                      |
|                              |             |                                                                                                                                                     |                     |                          |                                           |
|                              |             |                                                                                                                                                     |                     |                          |                                           |
|                              |             |                                                                                                                                                     |                     |                          |                                           |
|                              |             |                                                                                                                                                     |                     |                          |                                           |
|                              |             |                                                                                                                                                     |                     |                          |                                           |
|                              |             |                                                                                                                                                     |                     |                          |                                           |
|                              |             |                                                                                                                                                     |                     |                          |                                           |
|                              |             | 1                                                                                                                                                   |                     |                          |                                           |
| <b></b>                      |             | $\square$                                                                                                                                           |                     |                          |                                           |
|                              |             |                                                                                                                                                     | $\backslash$        |                          |                                           |
|                              |             |                                                                                                                                                     |                     |                          |                                           |
|                              |             |                                                                                                                                                     |                     |                          |                                           |
| 3.500"                       |             |                                                                                                                                                     |                     |                          |                                           |
| [89]<br>                     |             |                                                                                                                                                     | /                   |                          |                                           |
|                              |             |                                                                                                                                                     |                     |                          |                                           |
|                              |             |                                                                                                                                                     |                     |                          |                                           |
| $\perp$                      | É           |                                                                                                                                                     | $ \longrightarrow $ |                          |                                           |
|                              |             |                                                                                                                                                     |                     |                          |                                           |
|                              |             |                                                                                                                                                     |                     |                          |                                           |
|                              |             |                                                                                                                                                     |                     |                          |                                           |
|                              |             | Ø2.250"<br>[57]                                                                                                                                     |                     |                          |                                           |
|                              |             | [57]                                                                                                                                                |                     |                          |                                           |
|                              |             |                                                                                                                                                     |                     |                          |                                           |
|                              |             |                                                                                                                                                     |                     |                          |                                           |
|                              |             |                                                                                                                                                     |                     |                          |                                           |
|                              |             |                                                                                                                                                     |                     |                          |                                           |
|                              |             |                                                                                                                                                     |                     |                          |                                           |
|                              |             |                                                                                                                                                     |                     |                          |                                           |
|                              |             |                                                                                                                                                     |                     |                          |                                           |
|                              |             | TD-G                                                                                                                                                |                     |                          |                                           |
|                              |             | 'PE                                                                                                                                                 |                     | ENGTH                    | 1                                         |
|                              | /           | PE<br>A                                                                                                                                             |                     | 16"                      | 4                                         |
|                              | /           | PE A<br>A B                                                                                                                                         |                     | 16''<br>24''             | 4                                         |
|                              |             | PE<br>A                                                                                                                                             |                     | 16"                      | 4                                         |
| RIAL: POLISH                 | (<br>(<br>[ | PE A B C                                                                                                                                            |                     | 16"<br>24"<br>32"        |                                           |
| POLISH<br>H:                 | IED BRASS   | PE A B C                                                                                                                                            |                     | 16"<br>24"<br>32"        |                                           |
| POLISH<br>H:                 | IED BRASS   | PE<br>A<br>B<br>C<br>D                                                                                                                              |                     | 16"<br>24"<br>32"<br>36" | )                                         |
| POLISH<br>H:<br>E: 1:1.5 SHE | IED BRASS   | PE<br>A<br>B<br>C<br>D<br>THIS PRINT AND THE INFORMATIC<br>BRASS INC. ARE FURNISHED TO<br>REPRODUCE USED, OR DISCL<br>PERMISSION OF ALLIED BRASS IN |                     | 16"<br>24"<br>32"<br>36" | )                                         |
| H:                           | IED BRASS   | PE<br>A<br>B<br>C<br>D                                                                                                                              |                     | 16"<br>24"<br>32"<br>36" | RTY OF ALLED<br>RENOTTO BE<br>ESS WRITTEN |